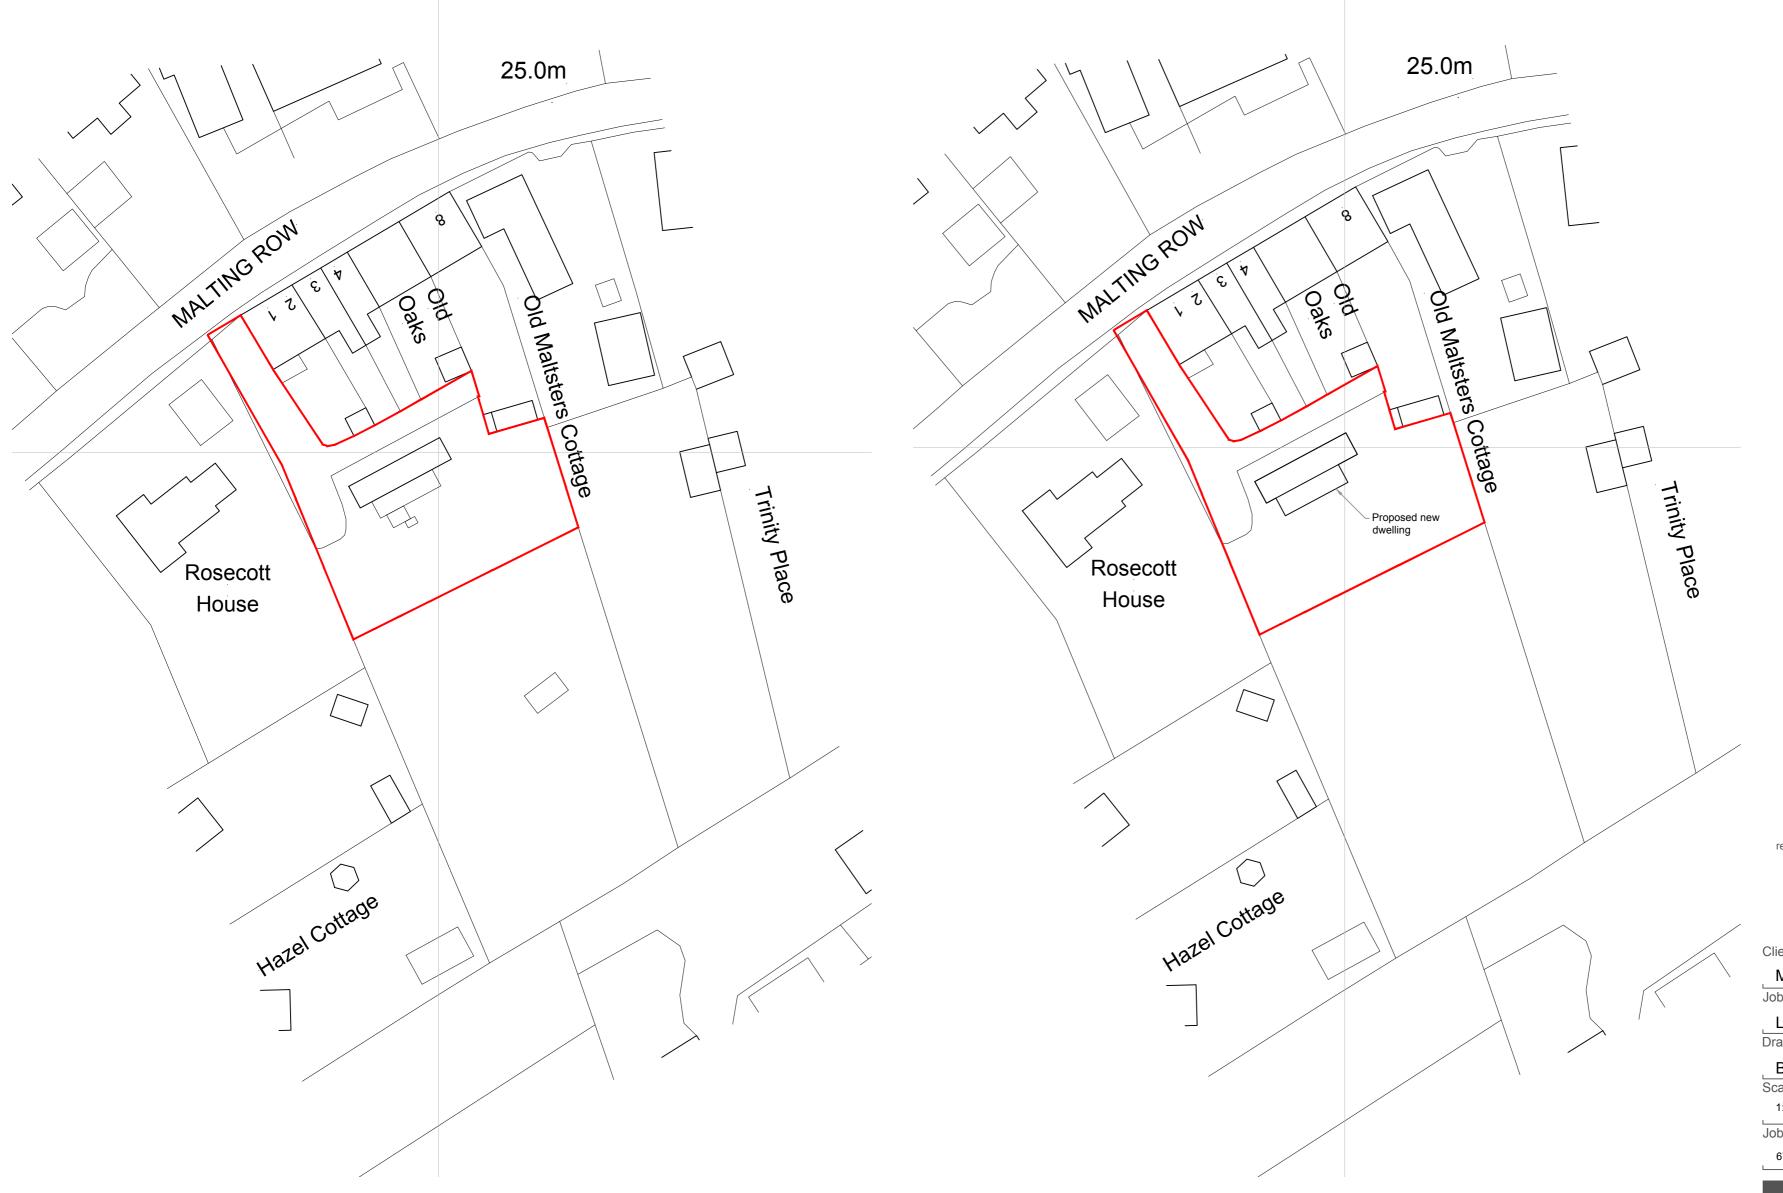

**Existing Block Plan** 

Proposed Block Plan

## Mr J Lumley

Job Title:

## Land to the South of Malting Row, Honington Drawing Title:

#### Block Plan

| Scale:      |    | Drawn By:       | Date:    |
|-------------|----|-----------------|----------|
| 1:500       | A2 | LS              | Jan 2022 |
| Job Number: |    | Drawing Number: | Status:  |
| 6718        |    | 01/A            | Planning |
|             |    |                 |          |